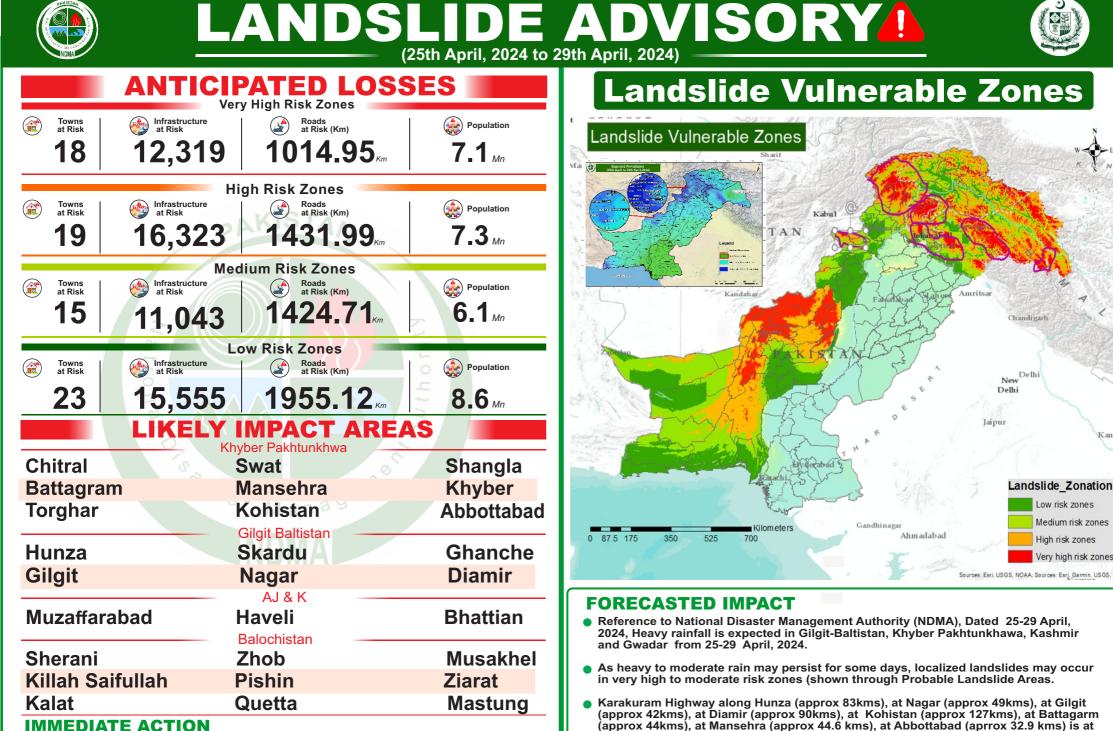

## **IMMEDIATE ACTION**

- It is advised to be watchful of Landslides, Slope failures, Rock falls and Ground Subsidence in high vulnerable zones (encircled) in map, avoid unnecessary travel.
- PDMAs, Rescue Services, Armed Forces and leading NGOs / CSOs to ensure availability of personnel / equipment in the indicated areas and be on stand-by for rapid response in case of any forecasted adverse weather systems.
- Stay updated on weather & roads condition through social media and local news.

in high vulnerable zones in colored map, avoid unnecessary travel.

It is advised to watchful of landslide, Slope failure, Rock falls and Groundsubsidence

high risk of landslide.

Kanp